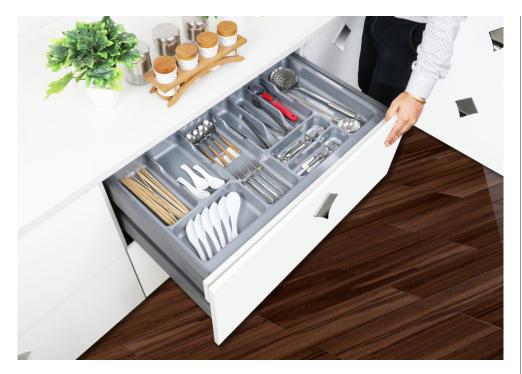

## CUTLERY PVC

- SIZE (WxDxH)
   DESCRIPITION

   400mm (400x480x50)
   Latest Design

   500mm (450x480x50)
   Latest Design

   600mm (550x480x50)
   Latest Design

   700mm (650x480x50)
   Latest Design

   800mm (750x480x50)
   Latest Design

   900mm (850x480x50)
   Latest Design
- Made with ABS plastic. This kitchen cutlery tray for drawers will not only keep its aesthetically pleasing look but will also last a long time due to its durable construction.
- 6 to 10 separate compartments to store forks and knifes, keep your drawers looking tidy.
- Not only can be a cutlery storage tray, but also can be a jewelry storage organizer.
- ▶ This kitchen cutlery storage tray is fit for 400mm to 900mm wide drawer.