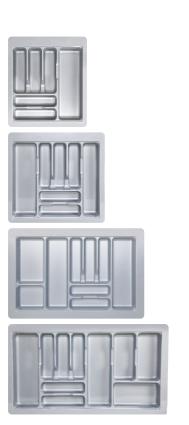

## CUTLERY PVC

- SIZE (WxDxH)
   DESCRIPITION

   400mm (400x480x50)
   Latest Design

   500mm (450x480x50)
   Latest Design

   600mm (550x480x50)
   Latest Design

   700mm (650x480x50)
   Latest Design

   800mm (750x480x50)
   Latest Design

   900mm (850x480x50)
   Latest Design
- Made with ABS plastic. This kitchen cutlery tray for drawers will not only keep its aesthetically pleasing look but will also last a long time due to its durable construction.
- 6 to 10 separate compartments to store forks and knifes, keep your drawers looking tidy.
- Not only can be a cutlery storage tray, but also can be a jewelry storage organizer.
- ▶ This kitchen cutlery storage tray is fit for 400mm to 900mm wide drawer.